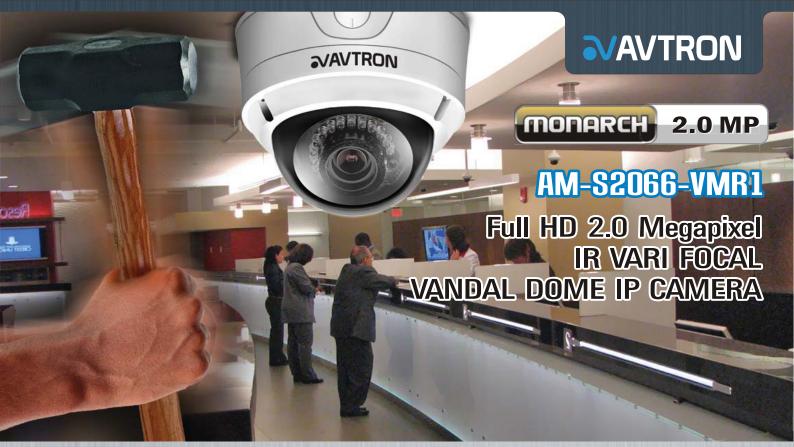

## AM-S2066-VMR1 Full HD 2.0 Megapixel IR VARI FOCAL VANDAL DOME IP CAMERA

#### Features :

- 1/2.8" CMOS Exmor Image Sensor with 2.0 Mega Pixel
- Full HD Resolution with 1920(H) x 1080(V)
- True & Soft Day/Night for all 24/7 Surveillance mode
- Triplex Compression Streaming H.264, MPEG4, MJPEG for Network, Record, Image
- Selectable Three or Dual or Single Streaming Combination For simultaneously Operation
- Powered through Power over Ethernet(PoE) with IEEE 802.3af Standard
- Compliant with ONVIF 2.0 on May, 2012
- "Common Gateway Information API for 3rd party intrigration CMS/VAS/NVR "
- Low illumination 0.3Lux(Color), 0.03Lux(B/W)
- Wide Very Focal 3.3 to 10MM Mega Pixel Auto IRIS Lens
- High Intensity 18IR LED Night Vision up to 15 to 18M
- Noise Reduction by SNF & TNF
- Supported Local Storage by Micro SD(up to 32G), USB Slot for Wireless Application(Future Expansion Optional)
- Compatible with AVTRON Free Software Live up to 36CH with 16CH Playback Support
- Built in Multicast Streaming by that Large number of User can log on with Sensible Video Quality
- Wide Range Supported Network Protocol TCP/IP, UDP, RTP, RTSP, NTP, HTTP, DHCP, FTP, SMTP, DNS, DDNS
- Flexible & Selectable Video Stream Control by VBR & CBR
- Support Bi-Directional(Two-Way) Audio Communication (G.711/AAC)
- OSD Menu Control BY Confrigration Menu
- Support Mirror Function with Horizontal, Vertical Direction
- Adjustable Exposure Mode Auto/Flicker/ Manual, Sense-Up
- Support Email Notification, FTP Upload, Composite Video Output
- Easy, Fast & User Friendly GUI CMS & Network Discovery BY UPnP
- Multi User Support with Software Access Level Control with Password Protection
- 3rd party System intrigration by RS485/Sensor/Relay
- 8 Zone Arbitrary rect. Areas Motion Detection, BLC, Privacy Masking, Camera ID & etc
- Dual Power Support by 12V DC & POE
- 3 Axis Vandal Resistant Alluminium & Poly-Carbonated Dome Enclosure
- IP66 Protection Grade for Direct Outdoor Installation