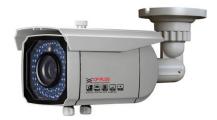

## CP-GAC-TY48VFL4

## Vari-Focal IR Bullet Camera- 40 Mtr

## **Main Features**

- $\Rightarrow$  1/3" Sony Super HAD CCD
- ⇒ 480TVL Standard Resolution Camera
- $\Rightarrow$  0.1 Lux/ F1.2
- ⇒ 4~9 mm Vari-Focal Lens
- ⇒ IR Range of 40 Mtrs with 48 LED's
- ⇒ AGC, AWB, BLC
- ⇒ Weather Resistant IP 66 Housing
- $\Rightarrow\,$  CE, FCC and RoHS Certified