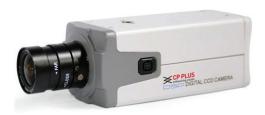

## **CP-RAC-BY54M**

## **High Resolution Box Camera with OSD**

## **Main Features**

- $\Rightarrow~1/3\,\text{"}$  SONY Super HAD  $\,\mathrm{I\hspace{-.1em}I}$  CCD
- $\Rightarrow$  540 TVL High Resolution Camera
- $\Rightarrow~0.1~LUX/F1.2$
- $\Rightarrow$  C/CS Mount Lens
- $\Rightarrow\,$  OSD, D-WDR, DNR, Motion Dection, Privacy Masking, Mrror, AWB, AGC, BLC
- $\Rightarrow$  CE, FCC and RoHS Certified