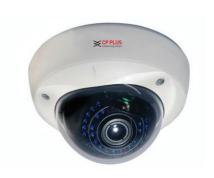

## **CP-EAC-DY70MVFL3W**

## High Resolution VF WDR IR Dome Camera - 30 Mtr

## **Main Features**

- $\Rightarrow 1/3$ " Sony Super HAD II
- $\Rightarrow~700~\text{TVL}$  High Resolution Camera
- $\Rightarrow$  0 lux @ F1.2 (IR ON)
- $\Rightarrow~4{\sim}9~mm$  Vari-Focal Auto Iris Lens
- $\Rightarrow$  IR Range of 30 Mtrs with 36 LED's
- $\Rightarrow\,$  AGC, AES, BLC, HLC, Mirror,  $\,$  Privacy Masking and Motion Detection  $\,$
- $\Rightarrow$  Sens Up, WDR, 2D-DNR, 3D-DNR, LSC, DIS and Eclipse
- $\Rightarrow$  CE, FCC and RoHS Certified