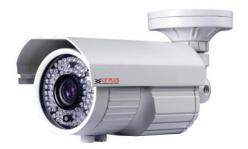

## **CP-EAC-TY70MVFL5W**

## High Resolution VF WDR IR Bullet Camera - 50 mtr

## **Main Features**

- $\Rightarrow$  1/3" Sony Super HAD II
- ⇒ 700 TVL High Resolution Camera
- $\Rightarrow$  0 lux @ F1.2 (IR ON)
- ⇒ 4~9 mm Vari-Focal Auto Iris Lens
- $\Rightarrow$  IR Range of 50 Mtrs with 72 LED's
- ⇒ AGC, AES, BLC, HLC, Mirror, Privacy Masking and Motion Detection
- ⇒ Sens Up, WDR, 2D-DNR, 3D-DNR, LSC, DIS and Eclipse
- ⇒ Weather Resistant IP 66 Housing
- $\Rightarrow$  CE, FCC and RoHS Certified