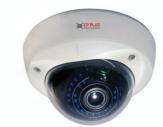

## CP-EAC-VY70MVFL3W

## High Resolution Vandal Resistant VF WDR IR Dome Camera with OSD

- $\Rightarrow$  1/3" Sony Super HAD II
- ⇒ 700 TVL High Resolution Camera
- $\Rightarrow$  0 lux @ F1.2 (IR 0N)
- ⇒ 4~9 mm Vari-Focal Auto Iris Lens
- ⇒ IR Range of 30 Mtrs with 30 LEDs
- ⇒ AGC, AES, BLC, HLC, Mirror, Privacy Masking and Motion Detection
- ⇒ Sens Up, WDR, 2D-DNR, 3D-DNR, LSC, DIS and Eclipse
- $\Rightarrow$  CE, FCC and RoHS Certified