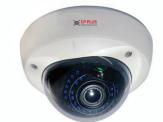

## CP-EAC-VY70MVFL3W

## High Resolution Vandal Resistant VF WDR IR Dome Camera with OSD

- $\Rightarrow$  1/3" Sony Super HAD II
- ⇒ 700 TVL High Resolution Camera
- $\Rightarrow$  0 lux @ F1.2 (IR 0N)
- ⇒ 4~9 mm Vari-Focal Auto Iris Lens
- ⇒ IR Range of 30 Mtrs with 30 LEDs
- ⇒ AGC, AES, BLC, HLC, Mirror, Privacy Masking and Motion Detection
- ⇒ Sens Up, WDR, 2D-DNR, 3D-DNR, LSC, DIS and Eclipse
- $\Rightarrow$  CE, FCC and RoHS Certified