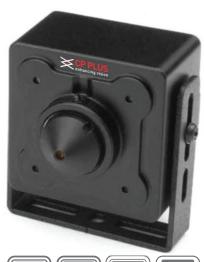

## **CP-UAC-PY70MW**

## **High Resolution Pin Hole camera with OSD & WDR**

## **Main Features**

- $\Rightarrow$  1/3" SONY Super HAD CCD II
- $\Rightarrow$  High Resolution of 700TVL
- ⇒ Mini. Illumination of 0.001Lux@F1.2
- $\Rightarrow$  3.6mm Lens
- $\Rightarrow$  2D/3D -DNR, AWB, AGC, BLC, HLC, ATR, MD, Privacy Masking, Picture Adjustment
- ⇒ Powerful OSD Operational Function
- $\Rightarrow$  CE, FCC and RoHS Certified