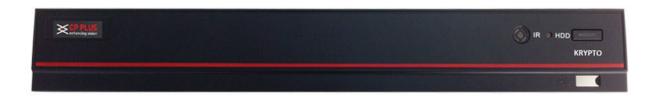

## CP-UAR-0401H1F-XU

## **4 Channel Entry-level DVR**

## **Main Features**

- $\Rightarrow$  4 channel CIF entry level DVR
- ⇒ Up to 4 cameras with SXGA(1280×1024) display
- ⇒ H.264 dual-stream video compression
- ⇒ Live, recording, playback, backup & remote access
- ⇒ All cannel simultaneous realtime playback
- ⇒ Smart video detection: MD, camera blank, video loss
- ⇒ Support 1 SATA HDD, 2 USB2.0
- ⇒ Easy backup: USB devices, network download