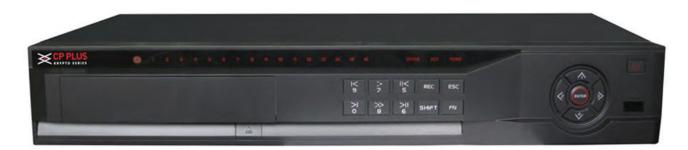

## **CP-UAR-1604Q2D-XU**

## 16 Channel Full D1 1080P 1.5U Standlone DVR

**Krypto Series** 

## **Main Features**

- ⇒ Up to 16 cameras with full HD 1080P display
- ⇒ H.264 dual-stream video compression
- ⇒ Full channel D1(4CIF) realtime recording
- ⇒ HDMI / VGA / TV/Spot(BNC) synchronous video output
- ⇒ Live, recording, playback, backup & remote access
- ⇒ All channel simultaneous realtime playback & smart search
- ⇒ Support 2 SATA HDDs & CD/DVD-RW, 2 USB2.0
- ⇒ Smart video detection: MD, camera blank, video loss