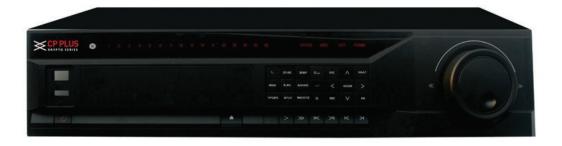

## CP-UAR-3216H8D-XU

## **32 Channel High-performance Standalone DVR**

## **Main Features**

- $\Rightarrow$  Up to 32 cameras with full HD 1080P display
- $\Rightarrow$  H.264 video compression algorithm ideal
- $\Rightarrow\,$  Each channel at CIF and special channel at D1 recording
- $\Rightarrow$  Dual encoding streams supported
- $\Rightarrow$  TV(BNC)/VGA/HDMI synchronous video output
- $\Rightarrow\,$  Live, recording, playback, backup & remote access
- $\Rightarrow\,$  Up to 8 SATA HDDs, CD/DVD-RW, 1 eSATA, 2 USB2.0
- ⇒ Smart video detection: MD, camera blank, video loss