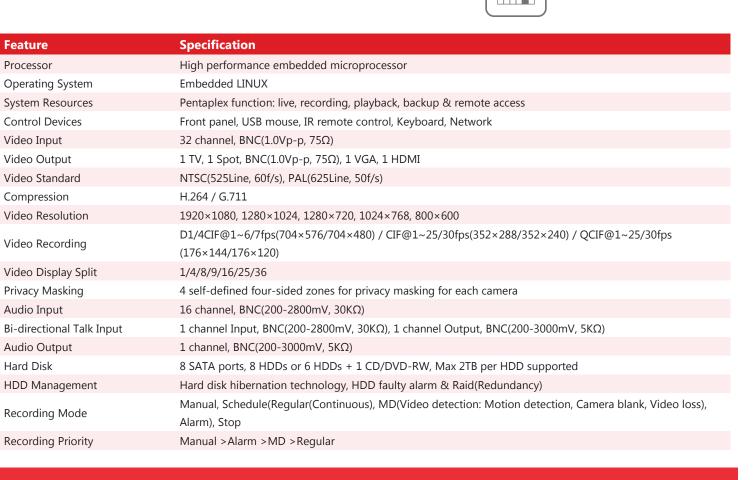

1080r

REMOTE

H.264

CIF

Max 400/480fps

http://www.asi.ind.in

| Feature           | Specification                                                                                                                                                                      |
|-------------------|------------------------------------------------------------------------------------------------------------------------------------------------------------------------------------|
| Search Mode       | Time/Date, Alarm, Motion Detection & Exact search (accurate to second)                                                                                                             |
| Playback          | Play, Pause, Stop, Rewind, Fast play, Slow play, Next file, Previous file, Next camera, Previous camera, Full<br>screen, Repeat, Shuffle, Backup selection, Digital zoom(any size) |
| Backup Mode       | Flash drive/ USB HDD/ USB CD/DVD-RW / eSATA Device / Built-in SATA burner/ Network download                                                                                        |
| Interface Ports   | 2 USB Ports, 1 RJ45, 1 RS232, 1 RS485 & eSATA                                                                                                                                      |
| Protocols         | TCP/IP, UDP, DHCP, DNS, IP Filter, PPPOE, DDNS, FTP, Email, Alarm Server                                                                                                           |
| Remote Operations | Monitor, PTZ control, Playback, System setting, File download, Log information                                                                                                     |
| Power Supply      | AC 100~240 V, 50/60 Hz                                                                                                                                                             |
| Power Consumption | 40W                                                                                                                                                                                |
| Working Temp      | -10~+55°C / 10~90%RH / 86~106kpa                                                                                                                                                   |
| Dimensions        | 2U, 440mm×460mm×89mm(W×D×H)                                                                                                                                                        |
| Weight            | 6.5KG(without HDD)                                                                                                                                                                 |