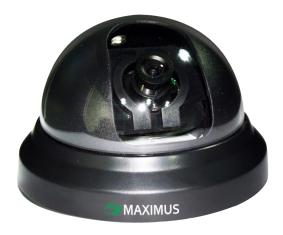

## MC21NB-G

## High Resolution Dome camera

## Key Features

- □ 1/3" Sony Super HAD II CCD
- 480 TVL High Resolution Camera
- 0.5 lux
- □ 3.6 mm Fixed Lens
- □ AGC, AWB, BLC
- □ CE, FCC and RoHS Certified

| Feature                 | Specification Sp |
|-------------------------|--------------------------------------------------------------------------------------------------------------------------------------------------------------------------------------------------------------------------------------------------------------------------------------------------------------------------------------------------------------------------------------------------------------------------------------------------------------------------------------------------------------------------------------------------------------------------------------------------------------------------------------------------------------------------------------------------------------------------------------------------------------------------------------------------------------------------------------------------------------------------------------------------------------------------------------------------------------------------------------------------------------------------------------------------------------------------------------------------------------------------------------------------------------------------------------------------------------------------------------------------------------------------------------------------------------------------------------------------------------------------------------------------------------------------------------------------------------------------------------------------------------------------------------------------------------------------------------------------------------------------------------------------------------------------------------------------------------------------------------------------------------------------------------------------------------------------------------------------------------------------------------------------------------------------------------------------------------------------------------------------------------------------------------------------------------------------------------------------------------------------------|
| Image Sensor            | 1/3" Sony Super HAD II CCD                                                                                                                                                                                                                                                                                                                                                                                                                                                                                                                                                                                                                                                                                                                                                                                                                                                                                                                                                                                                                                                                                                                                                                                                                                                                                                                                                                                                                                                                                                                                                                                                                                                                                                                                                                                                                                                                                                                                                                                                                                                                                                     |
| Pixels                  | PAL: 512 (H) X582 (V)                                                                                                                                                                                                                                                                                                                                                                                                                                                                                                                                                                                                                                                                                                                                                                                                                                                                                                                                                                                                                                                                                                                                                                                                                                                                                                                                                                                                                                                                                                                                                                                                                                                                                                                                                                                                                                                                                                                                                                                                                                                                                                          |
| Resolution              | 480 TVL                                                                                                                                                                                                                                                                                                                                                                                                                                                                                                                                                                                                                                                                                                                                                                                                                                                                                                                                                                                                                                                                                                                                                                                                                                                                                                                                                                                                                                                                                                                                                                                                                                                                                                                                                                                                                                                                                                                                                                                                                                                                                                                        |
| Min. Illumination       | 0.5 lux                                                                                                                                                                                                                                                                                                                                                                                                                                                                                                                                                                                                                                                                                                                                                                                                                                                                                                                                                                                                                                                                                                                                                                                                                                                                                                                                                                                                                                                                                                                                                                                                                                                                                                                                                                                                                                                                                                                                                                                                                                                                                                                        |
| S/N Ratio               | more than 50dB                                                                                                                                                                                                                                                                                                                                                                                                                                                                                                                                                                                                                                                                                                                                                                                                                                                                                                                                                                                                                                                                                                                                                                                                                                                                                                                                                                                                                                                                                                                                                                                                                                                                                                                                                                                                                                                                                                                                                                                                                                                                                                                 |
| Electronic Shutter      | 1/60-1/100,000sec                                                                                                                                                                                                                                                                                                                                                                                                                                                                                                                                                                                                                                                                                                                                                                                                                                                                                                                                                                                                                                                                                                                                                                                                                                                                                                                                                                                                                                                                                                                                                                                                                                                                                                                                                                                                                                                                                                                                                                                                                                                                                                              |
| Flickerless Mode        | Electrical                                                                                                                                                                                                                                                                                                                                                                                                                                                                                                                                                                                                                                                                                                                                                                                                                                                                                                                                                                                                                                                                                                                                                                                                                                                                                                                                                                                                                                                                                                                                                                                                                                                                                                                                                                                                                                                                                                                                                                                                                                                                                                                     |
| Lens                    | 3.6 mm                                                                                                                                                                                                                                                                                                                                                                                                                                                                                                                                                                                                                                                                                                                                                                                                                                                                                                                                                                                                                                                                                                                                                                                                                                                                                                                                                                                                                                                                                                                                                                                                                                                                                                                                                                                                                                                                                                                                                                                                                                                                                                                         |
| Gamma Correction        | 0.45                                                                                                                                                                                                                                                                                                                                                                                                                                                                                                                                                                                                                                                                                                                                                                                                                                                                                                                                                                                                                                                                                                                                                                                                                                                                                                                                                                                                                                                                                                                                                                                                                                                                                                                                                                                                                                                                                                                                                                                                                                                                                                                           |
| White Balance (AWB)     | Auto                                                                                                                                                                                                                                                                                                                                                                                                                                                                                                                                                                                                                                                                                                                                                                                                                                                                                                                                                                                                                                                                                                                                                                                                                                                                                                                                                                                                                                                                                                                                                                                                                                                                                                                                                                                                                                                                                                                                                                                                                                                                                                                           |
| Gain Control (AGC)      | Auto                                                                                                                                                                                                                                                                                                                                                                                                                                                                                                                                                                                                                                                                                                                                                                                                                                                                                                                                                                                                                                                                                                                                                                                                                                                                                                                                                                                                                                                                                                                                                                                                                                                                                                                                                                                                                                                                                                                                                                                                                                                                                                                           |
| Back Light Compensation | Auto                                                                                                                                                                                                                                                                                                                                                                                                                                                                                                                                                                                                                                                                                                                                                                                                                                                                                                                                                                                                                                                                                                                                                                                                                                                                                                                                                                                                                                                                                                                                                                                                                                                                                                                                                                                                                                                                                                                                                                                                                                                                                                                           |
| Sync                    | Internal                                                                                                                                                                                                                                                                                                                                                                                                                                                                                                                                                                                                                                                                                                                                                                                                                                                                                                                                                                                                                                                                                                                                                                                                                                                                                                                                                                                                                                                                                                                                                                                                                                                                                                                                                                                                                                                                                                                                                                                                                                                                                                                       |
| Power Supply            | DC12V                                                                                                                                                                                                                                                                                                                                                                                                                                                                                                                                                                                                                                                                                                                                                                                                                                                                                                                                                                                                                                                                                                                                                                                                                                                                                                                                                                                                                                                                                                                                                                                                                                                                                                                                                                                                                                                                                                                                                                                                                                                                                                                          |
| Power Consumption       | DC12V,150mA                                                                                                                                                                                                                                                                                                                                                                                                                                                                                                                                                                                                                                                                                                                                                                                                                                                                                                                                                                                                                                                                                                                                                                                                                                                                                                                                                                                                                                                                                                                                                                                                                                                                                                                                                                                                                                                                                                                                                                                                                                                                                                                    |
| Weight                  | 150 gms                                                                                                                                                                                                                                                                                                                                                                                                                                                                                                                                                                                                                                                                                                                                                                                                                                                                                                                                                                                                                                                                                                                                                                                                                                                                                                                                                                                                                                                                                                                                                                                                                                                                                                                                                                                                                                                                                                                                                                                                                                                                                                                        |
| Operating Temperature   | -10~ +50□ RH95% Max                                                                                                                                                                                                                                                                                                                                                                                                                                                                                                                                                                                                                                                                                                                                                                                                                                                                                                                                                                                                                                                                                                                                                                                                                                                                                                                                                                                                                                                                                                                                                                                                                                                                                                                                                                                                                                                                                                                                                                                                                                                                                                            |