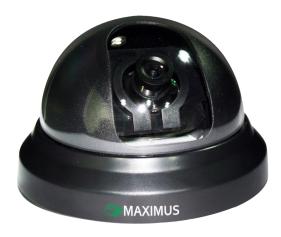

## MC21SF-G

## High Resolution Flickerless Dome camera

## Key Features

- □ 1/3" Digital Image Sensor
- 520 TVL High Resolution Camera
- □ 0.01 lux
- □ 3.6 mm Fixed Lens
- □ AGC, AWB, BLC
- □ CE, FCC and RoHS Certified

| Feature                 | Specification             |
|-------------------------|---------------------------|
| Image Sensor            | 1/3" Digital Image Sensor |
| Pixels                  | PAL:720 (H) *567 (V)      |
| Resolution              | 520 TVL                   |
| Min. Illumination       | 0.01 lux                  |
| S/N Ratio               | more than 50dB            |
| Electronic Shutter      | 1/60-1/100,000sec         |
| Flickerless Mode        | Electrical                |
| Lens                    | 3.6 mm                    |
| Gamma Correction        | 0.45                      |
| White Balance (AWB)     | Auto                      |
| Gain Control (AGC)      | Auto                      |
| Back Light Compensation | Auto                      |
| Sync                    | Internal                  |
| Power Supply            | DC12V                     |
| Power Consumption       | DC12V,150mA               |
| Weight                  | 150 gms                   |
| Operating Temperature   | -10~ +50□ RH95% Max       |