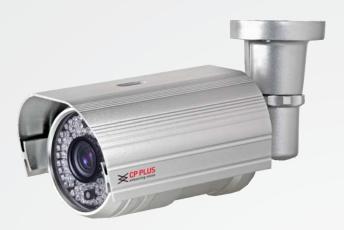

## CP-TY60L5-E

## High Resolution IR Bullet Camera - 50 Mtr

## **Main Features**

- 1/3" Sony Super HAD II
- 600 TVL High Resolution Camera
- 0 lux @ F1.2 (IR ON)
- 8 mm Fixed Lens
- IR Range of 50 Mtrs with 72 LED's
- AGC, AWB and BLC
- Weather Resistant IP 66 Housing
- CE, FCC and RoHS Certified

## **Specifications**

| Image Sensor            | 1/3" Sony Super HAD II        |
|-------------------------|-------------------------------|
| Pixels                  | PAL:752Hx582V, NTSC:768Hx494V |
| Resolution              | 600 TVL                       |
| Min. Illumination       | 0 lux @F1.2                   |
| S/N Ratio               | more than 48dB                |
| Electronic Shutter      | 1/50(1/60) - 1/100000 Sec     |
| Lens                    | 8 mm                          |
| Gamma                   | 0.45                          |
| White Balance (AWB)     | Auto                          |
| Gain Control (AGC)      | Auto                          |
| Back Light Compensation | ON/OFF Selectable             |
| IR                      | 72 LEDs, Upto 50 Mtrs         |
| Sync                    | Internal/External Line Lock   |
| Video Output            | 1.0 Vp-p/75 ohm               |
| Power Supply            | DC 12V ± 5%                   |
| Power Consumption       | <12W                          |
| IP Rating               | IP66                          |
| Dimensions              | 260 x 185 x 100               |
| Weight                  | 1500 gms                      |
| Operating Temperature   | -20~50 °C                     |
| Certifications          | CE, FCC, RoHs                 |
|                         |                               |