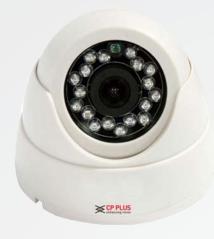

## CP-DY70ML2

Super High Resolution IR Dome Camera with OSD - 20 Mtr

## **Main Features**

- 1/3" Sony Ex-View HAD II
- 700 TVL Super High Resolution Camera
- 0 lux @ F1.2 (IR ON)
- 3.6 mm Fixed Lens
- IR Range of 20 Mtrs with 24 LED's
- AGC, AWB, BLC, OSD
- CE, FCC and RoHS Certified