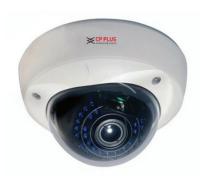

## CP-EAC-VY60MVFL3-E

## **High Resolution Vandal Resistant VF IR Dome Camera with OSD**

- $\Rightarrow$  1/3" Sony Super HAD II
- ⇒ 600 TVL High Resolution Camera
- $\Rightarrow$  0 lux @ F1.2 (IR 0N)
- ⇒ 4~9 mm Vari-Focal Auto Iris Lens
- $\Rightarrow$  IR Range of 30 Mtrs with 30 Blue LEDs
- ⇒ AGC, AES, BLC, HLC, Mirror, Privacy Masking and
- $\Rightarrow$  Sens Up, 2D-DNR, 3D-DNR, LSC, DIS and Eclipse
- $\Rightarrow$  CE, FCC and RoHS Certified